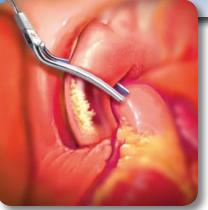

# **Secure Design**

The clamp jaw incorporates the patented intrack channel design, so you are assured your intrack inserts will remain secure in the channel and provide the highest level of vessel conformability and traction.