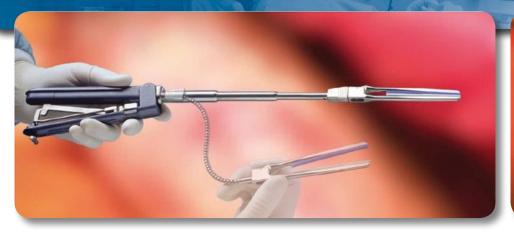

# The Best of Both Worlds

A Rigid Shaft enables tunnelling and accurate clamp placement. The shaft can then be retracted leaving. A Flexible Neck, which can then be maneuvered to a location remote of the surgical procedure.

#### Other features include

## **Controlled Strength**

Comparable in strength to bulkier aortic clamps, but able to provide greater access, control and flexibility in your procedures.

# **Secure Design**

The clamp jaw incorporates the patented intrack channel design, so you are assured your intrack inserts will remain secure in the channel and provide the highest level of vessel conformability and traction.

#### **Ergonomic**

A comfortably designed handle gives you quick release capabilities and precision instrument ratcheting.

### **Various Configurations**

Available in a variety of different lengths of jaws of 33 mm, 66 mm and 86 mm, straight or arched.

| Reference | Overall | Length  | Shaft<br>Configuration                      | Jaw<br>Configuration | Jaw<br>length | Jaw<br>Type |
|-----------|---------|---------|---------------------------------------------|----------------------|---------------|-------------|
|           |         |         |                                             |                      |               |             |
| V-10183   | 15.3"   | (39 cm) | rigid shaft - flexible and retractable neck | Straight             | 33 mm         | INTRACK     |
|           |         |         |                                             |                      |               |             |
| V-10142   | 16.54"  | (42 cm) | rigid shaft - flexible and retractable neck | Straight             | 66 mm         | INTRACK     |
|           |         |         |                                             |                      |               |             |
| V-10143   | 17"     | (43 cm) | rigid shaft - flexible and retractable neck | Arched               | 66 mm         | INTRACK     |
|           |         |         |                                             |                      |               |             |
| V-10151   | 18.11"  | (46 cm) | rigid shaft - flexible and retractable neck | Straight             | 86 mm         | INTRACK     |
|           |         |         |                                             |                      |               |             |
| V-10152   | 17.7"   | (45 cm) | rigid shaft - flexible and retractable neck | Arched               | 86 mm         | INTRACK     |